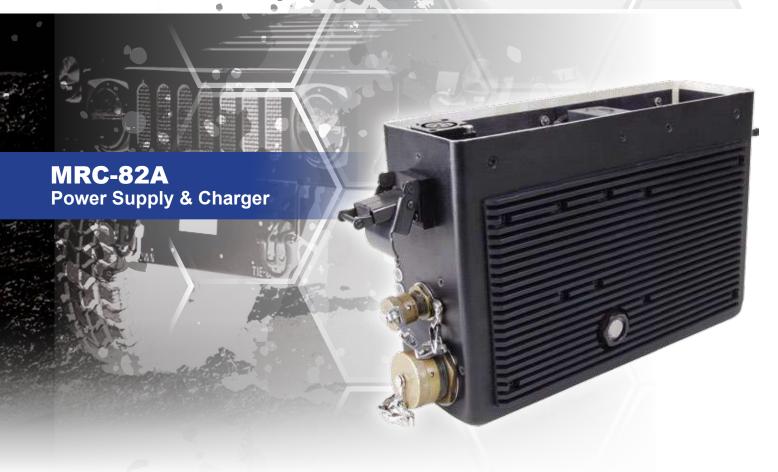

## **Overview**

Incorporating a rechargeable Lithium-Ion battery (UBI-2590), the MRC-82A provides long life battery operation for an array of transceivers. Internal UBI-2590 battery allows for the operation of a transceiver independent of the external power source. An internal charger allows the MRC-82A to recharge the battery while the transceiver is operating.

## **Features**

- Wide range of AC and DC input voltages
- ► Auxilliary 26.5 VDC output
- ► AC and DC modules allow transceiver operation independent of recharge

| MRC-82A Technical Specifications |                                                                |
|----------------------------------|----------------------------------------------------------------|
| Part No.                         | MRC-82A                                                        |
| NSN                              | 6130-01-513-9182                                               |
| Size (H x W x D - inches)        | 3.27 x 10.6 x 6.25                                             |
| Weight                           | 4.6 lbs. (without battery)                                     |
| AC Input Voltage                 | 95-265 VAC<br>47-440 Hz                                        |
| DC Input Voltage                 | 9-36 VDC                                                       |
| DC Output Voltage                | 26.5 VDC at 5.5 amps<br>26.5 at 7 amps (peak)                  |
| Battery Type                     | UBI-2590, BB-2590<br>Rechargeable Lithium Ion                  |
| Operating Temperature            | -30° to +60° C                                                 |
| Storage Temperature              | -50° to +65° C                                                 |
| Operating Altitude               | 27,000 feet                                                    |
| Storage Altitude                 | 55,000 feet                                                    |
| Hunidity                         | 95% relative                                                   |
| LED Indicators                   | AC/DC/Battery Power                                            |
| Cables Included                  | PCP-35 AC input cable<br>PCP-40 DC input cable                 |
| Cables Optional                  | PCP-55/65 Auto - DC w/banana plugs<br>PCP-235 NATO input cable |