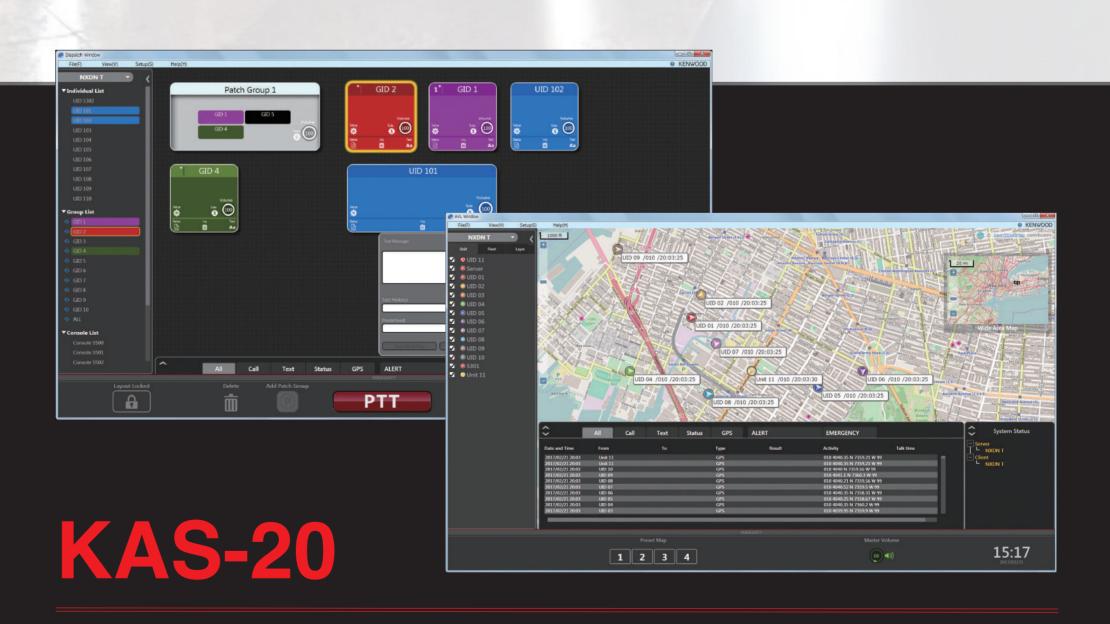

And to ensure that you can fully exploit the potential of the NX-3000 Series, simply add the new KAS-20 Suite.

KAS-20 is our most powerful, feature-rich and scalable AVL and Dispatch solution, providing control of multiple subscriber units on the same network by employing either a local client configuration or server configuration with multiple clients for both conventional and trunked systems.