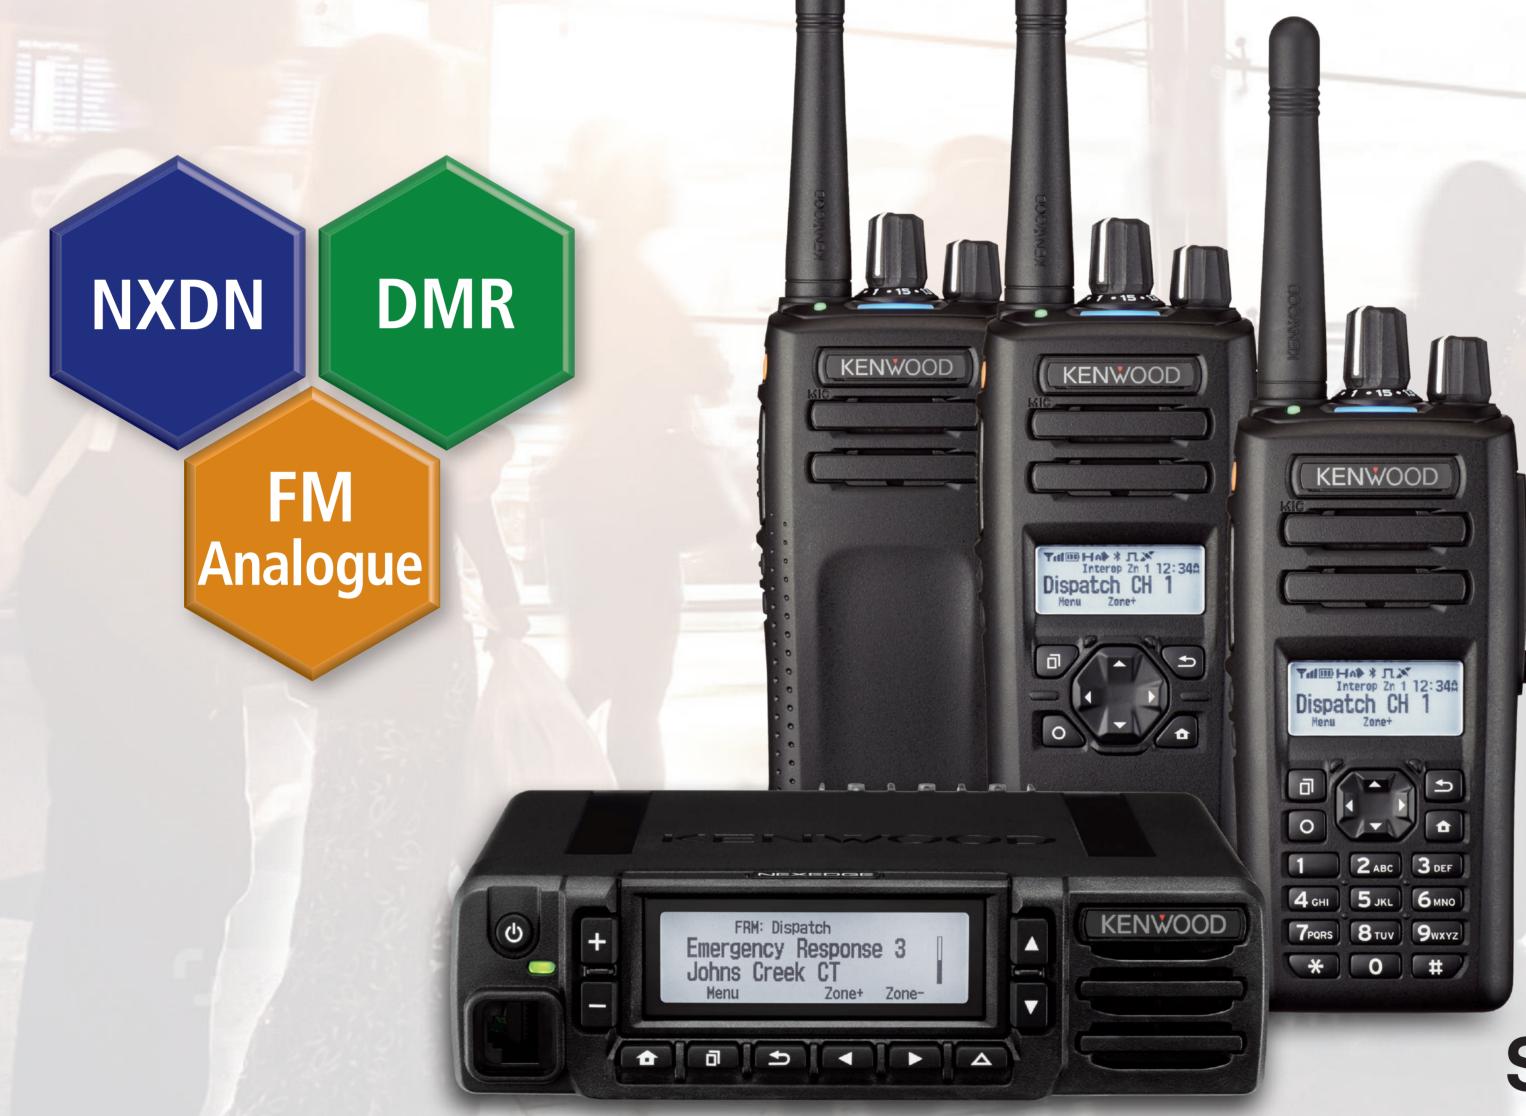

## MULTI-PROTOCOL NX-3000 SERIES: BRILLIANTLY SIMPLE

**#DMR** 

KAS-20: Simply brilliant

The new Multi-Protocol NX-3000 Series brings a wealth of advanced features that enhance worker safety, site security and operational efficiency in a compact, high-performance range of hand-portable and mobile VHF and UHF radios.

But what the NX-3000 Series also offers is the ability to choose between DMR + FM or NXDN + FM analogue operation with the unrivalled flexibility to switch from one to the other in the future as your voice and data communication needs evolve or change.