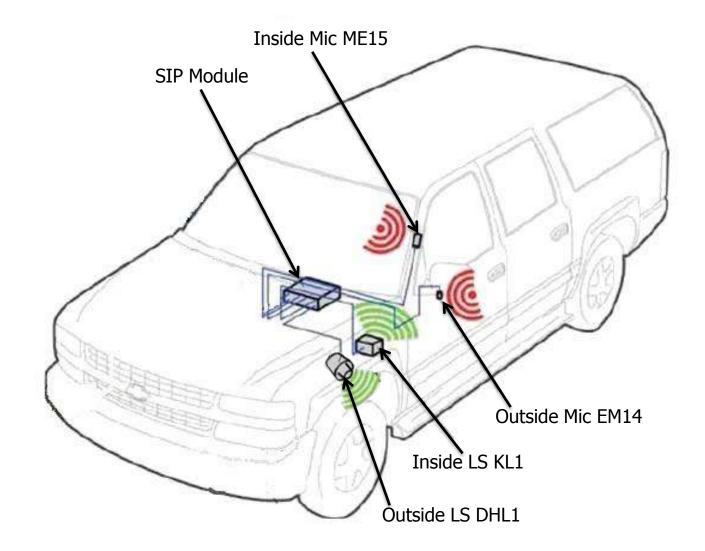

## Intercom Unit

- SIP Module (1)

### Accessories

- Inside Microphone  $\rightarrow$  ME15 (2)
- Outside Microphone  $\rightarrow$  EM14 (3)
- Inside Loudspeaker → KL1 (4)
- Outside Loudspeaker → DHL1 (5)
- PTT (6)