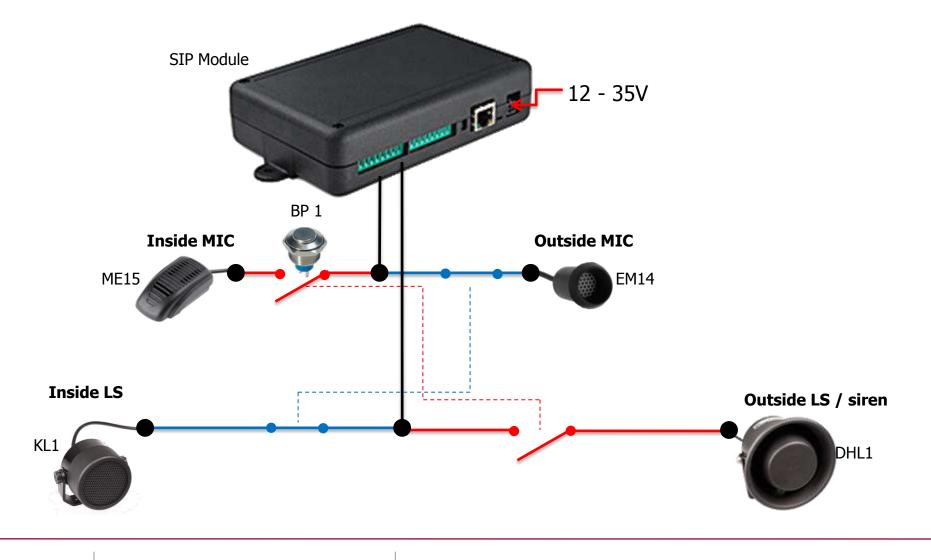

## Intercom Unit

- SIP Module (1)

### Accessories

- Inside Microphone  $\rightarrow$  ME15 (2)
- Outside Microphone  $\rightarrow$  EM14 (3)
- Inside Loudspeaker → KL1 (4)
- − Outside Loudspeaker → DHL1 (5)
- PTT (6)
- Amplifier(7)