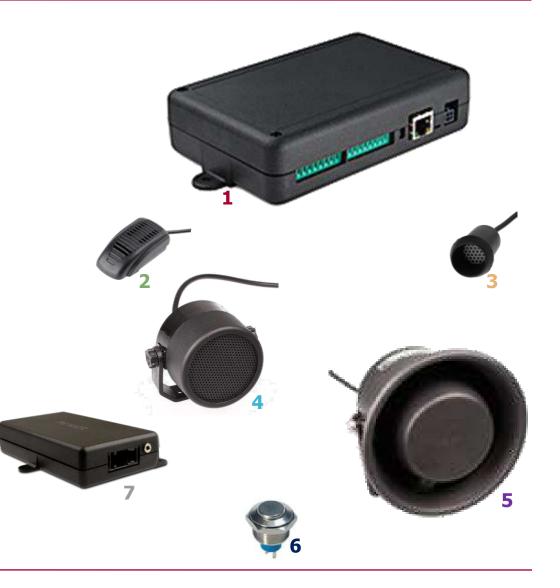

## Intercom Unit

- SIP Module (1)

### Accessories

- Inside Microphone  $\rightarrow$  ME15 (2)
- Outside Microphone  $\rightarrow$  EM14 (3)
- Inside Loudspeaker → KL1 (4)
- Outside Loudspeaker → DHL1 (5)
- PTT (6)

### Accessories

- Inside Microphone  $\rightarrow$  ME15 (2)
- Outside Microphone  $\rightarrow$  EM14 (3)
- Inside Loudspeaker → KL1 (4)
- − Outside Loudspeaker → DHL1 (5)
- PTT (6)
- Amplifier(7)