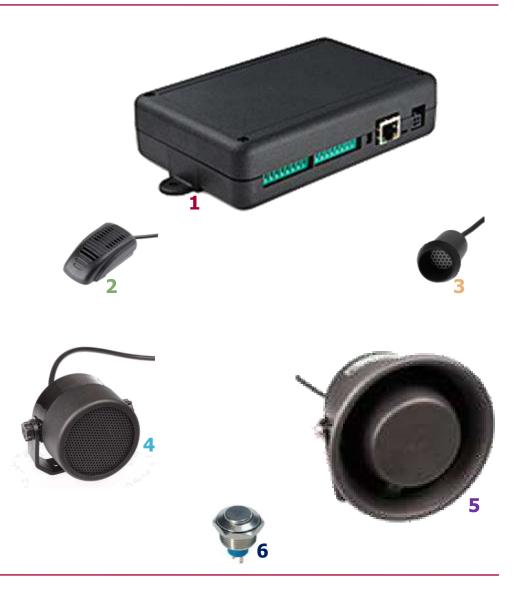

## Intercom Unit

- SIP Module (1)

### Accessories

- Inside Microphone  $\rightarrow$  ME15 (2)
- Outside Microphone  $\rightarrow$  EM14 (3)
- Inside Loudspeaker → KL1 (4)
- Outside Loudspeaker → DHL1 (5)
- PTT (6)