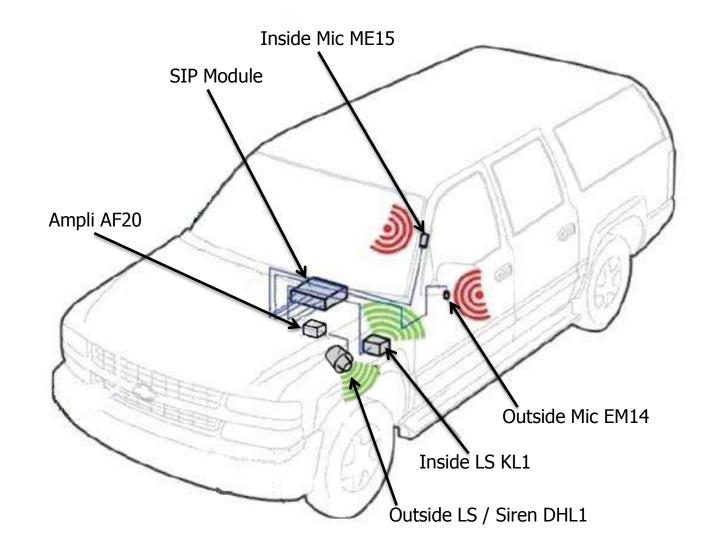

## Intercom synoptic with siren

## Intercom Unit

- SIP Module (1)

### Accessories

- Inside Microphone  $\rightarrow$  ME15 (2)
- Outside Microphone  $\rightarrow$  EM14 (3)
- Inside Loudspeaker → KL1 (4)
- − Outside Loudspeaker → DHL1 (5)
- PTT (6)
- Amplifier(7)