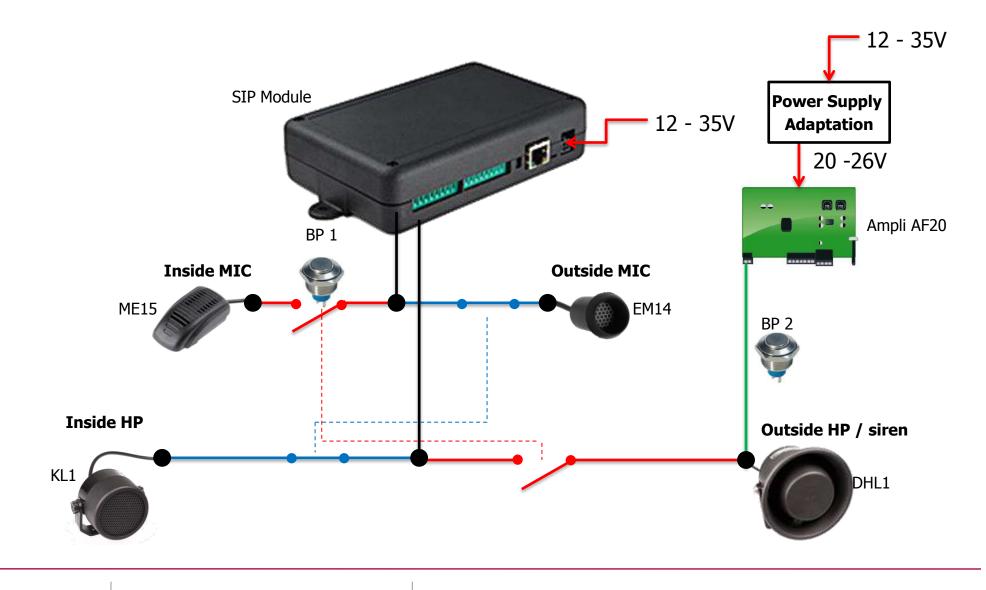

## Intercom synoptic with siren

## Intercom Unit

- SIP Module (1)

### Accessories

- Inside Microphone  $\rightarrow$  ME15 (2)
- Outside Microphone  $\rightarrow$  EM14 (3)
- Inside Loudspeaker → KL1 (4)
- − Outside Loudspeaker → DHL1 (5)
- PTT (6)
- Amplifier(7)