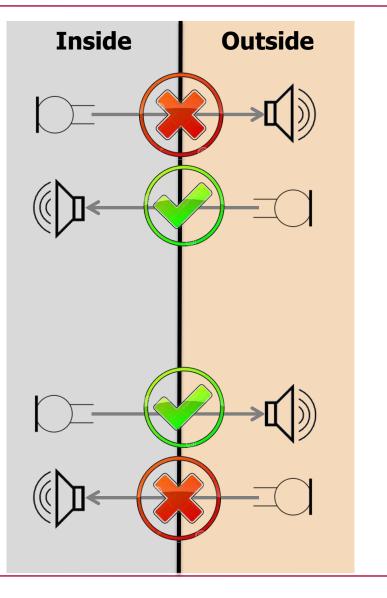

#### Features

- Communication modes
- Intercom synoptic
- Siren available as option
- Applications

- Communication simplex between people → PTT
- Communication mode: (see P.4)
  - Listener mode : you listen what happens outside of the vehicle
  - Speaker mode: you can give instructions to outside of the vehicle
- Wired communication
- Siren available in option
  - Additional amplifier needed

#### Listener mode: you listen what happens outside of the vehicle

Speaker mode: you can give instructions to outside of the vehicle

22/01/2016 Intercom