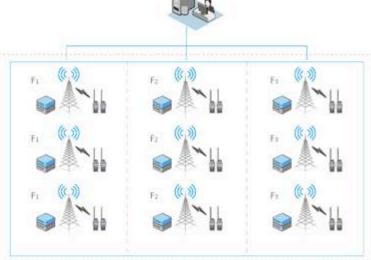

#### Modulation design base stations

The BelFone BMC mission critical communication system infrastructure is based on module design. Thus it is fit for versatile combinations according to the specific needs of a specific case. The modules can be combined for both fixed infrastructures or portable uses. They are flexible enough to fit into all kinds of application scenarios.

Flexible and functional, BelFone BMC emergency response solutions are ideal for the mission critical organizations.

#### **Modules for DMR Mission Critical System Base Stations**

50W Simulcast Repeater **BF-TR906** 

Simulcast Voter **BF-TC971** 

50W Dual Band Repeater & Base Radio

**BF-TR910** 

Link Controller Module **BF-TC917** Wireless Link Module **BF-TC980 Duplexer Module BF-TC983** Power Distribute Module **BF-TC973** Power Supply Module

## Combination

Make Your Own