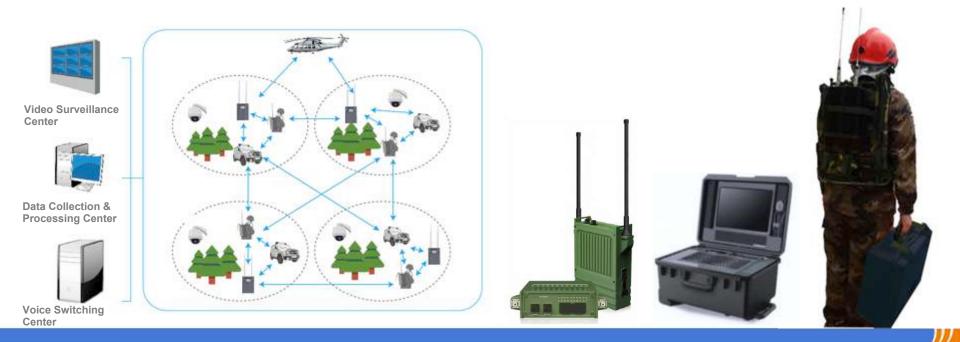

### DMR Emergency Response Communication System Networking Topology

## Central Command & Control Center

Control Center

**City Command &** 

Backbone Network

Captains On Site

**Mission Team** 

Wireless IP Gateway

Vehicular Dual Band Repeater

Backpack Dual Band Repeater

Mobile Radio