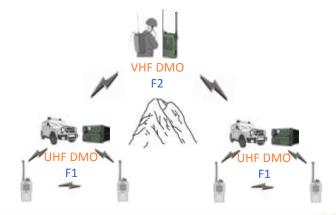

#### 3 Networking Schemes

**Dispatch Center Network** 

**Field Command Network** 

**Field Operation Network** 

#### 3 Dispatching Levels

- **Dispatch Center**
- Field Commander
- Field Team Leaders

#### **Application Scenarios**

- **Daily Operations (Simulcast network)**
- **Emergency Response**
- **Cross-region Cooperation**