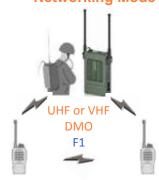

#### 3 Networking Schemes

**Dispatch Center Network** 

**Field Command Network** 

**Field Operation Network** 

#### **Application Scenarios**

- **Daily Operations (Simulcast network)**
- **Emergency Response**
- **Cross-region Cooperation**