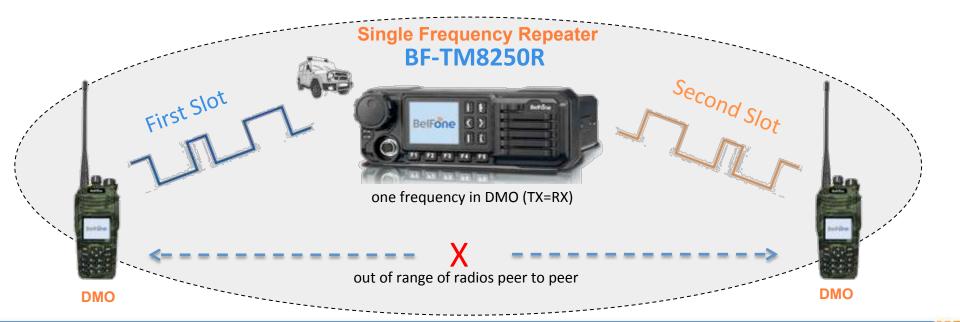

#### **DMR Mobile Radio + Single Frequency Repeater**

BF-TM8250R is a DMR mobile terminal with 2 timeslot which is able to function as a single frequency repeater. It allocates one slot to receive a signal and the other to transmit it on the same frequency, using DMO mode to extend radio coverage. In this way, it saves another frequency to function as a repeater without the need of a duplexer or an extra antenna. It is an excellent combination of mobility and capability!