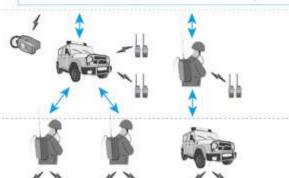

#### 3 Networking Schemes

**Dispatch Center Network** 

**Field Command Network** 

**Field Operation Network** 

#### 3 Dispatching Levels

- **Dispatch Center**
- Field Commander
- Field Team Leaders

#### **Application Scenarios**

- **Daily Operations (Simulcast network)**
- **Emergency Response**
- **Cross-region Cooperation**