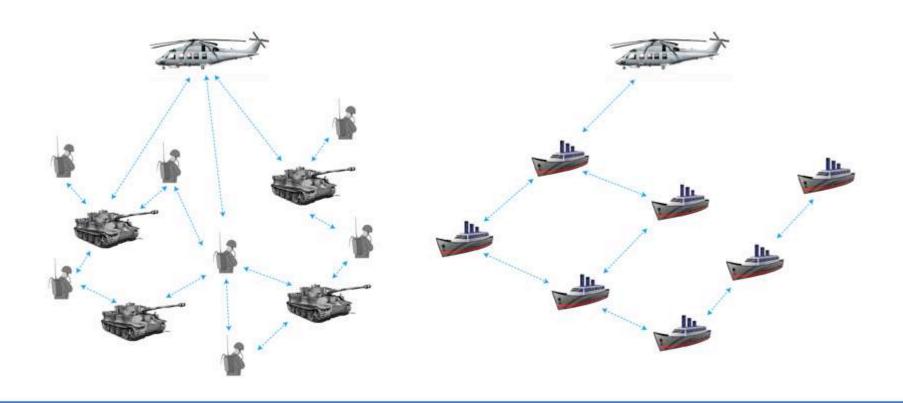

6 dBm)                         |
| Sensitivity       | -102 dBm                                            |
| Modulation        | DSSS/CCK BPSK/QPSK OFDM BPSK/QPSK/16-QAM/64QAM      |
| Working Voltage   | 7-47 V                                              |
| Power Consumption | Maximum 15W                                         |

| Ad hoc Networking |                                               |
|-------------------|-----------------------------------------------|
| Jumps             | More than 10 jumps                            |
| Startup time      | Cold start: 55s<br>Hot start: less than 100ms |
| Network Node      | More than 50 nodes                            |

Portable MESH communication **BF-MR916** 









MESH Broadband Communication Product

### **Applications**