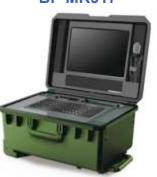

|
| Power Output      | 33dBm(adjustable to 36 dBm)                         |
| Sensitivity       | -102 dBm                                            |
| Modulation        | DSSS/CCK BPSK/QPSK OFDM BPSK/QPSK/16-QAM/64QAM      |
| Working Voltage   | 7-47 V                                              |
| Power Consumption | Maximum 15W                                         |

| Ad hoc Networking |                                               |
|-------------------|-----------------------------------------------|
| Jumps             | More than 10 jumps                            |
| Startup time      | Cold start: 55s<br>Hot start: less than 100ms |
| Network Node      | More than 50 nodes                            |

Portable MESH communication **BF-MR916** 









MESH Broadband Communication Product

### **Applications**