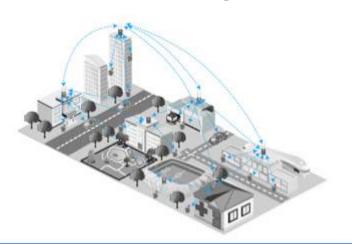

#### Broadband Video & Voice Communication Solution

The BelFone MESH wireless system for mission critical communication is a broadband communication system that works under MESH network to make a fast deployment scheme. The system provides both video and voice service for emergency communications, making the deployment of every terminal visible to the commander, and greatly facilitating dispatching work.

### Advantage of BelFone MESH Ad Hoc Communication Products

- Long communication range
  Wide Coverage
- Strong Anti-inference

Easy to Install

- High Stability
  Good Diffraction