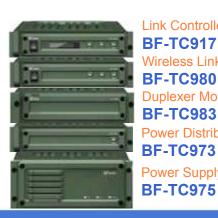

#### **Modules for DMR Mission Critical System Base Stations**

50W Simulcast Repeater **BF-TR906** 

Simulcast Voter **BF-TC971** 

50W Dual Band Repeater & Base Radio

**BF-TR910** 

Link Controller Module **BF-TC917** Wireless Link Module **BF-TC980 Duplexer Module BF-TC983** Power Distribute Module **BF-TC973** Power Supply Module