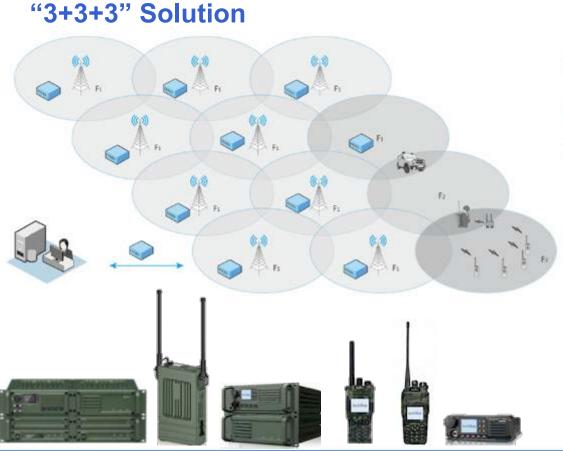

#### 3 Networking Schemes

**Dispatch Center Network** 

**Field Command Network** 

**Field Operation Network** 

#### 3 Dispatching Levels

- **Dispatch Center**
- Field Commander
- Field Team Leaders

#### **Application Scenarios**

- **Daily Operations (Simulcast network)**
- **Emergency Response**
- **Cross-region Cooperation**