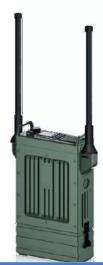

#### Backpack Dual Bands Repeater

BelFone IP 67 DMR backpack repeater is a 15W dual-bands-single-frequency repeater designed that meets MIL STD810G standards. It is uncommonly tough and robust to brave all kinds of harsh environments. It provides an opportunity to build a fast and flexible network for mission critical communication groups. The paired 40 AH battery pack ensures a long-lasting connection for critical communications. It is a dual modes device that supports both repeater working mode and base radio mode, which greatly facilitates fast deployments and instant response.

Portable Dual Band Repeater & Radio

**BF-TR911** 

**40 AH battery** (Can customized to 60 AH)