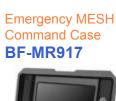

|
| Power Output      | 33dBm(adjustable to 36 dBm)                         |
| Sensitivity       | -102 dBm                                            |
| Modulation        | DSSS/CCK BPSK/QPSK OFDM BPSK/QPSK/16-QAM/64QAM      |
| Working Voltage   | 7-47 V                                              |
| Power Consumption | Maximum 15W                                         |

| Ad hoc Networking |                                               |
|-------------------|-----------------------------------------------|
| Jumps             | More than 10 jumps                            |
| Startup time      | Cold start: 55s<br>Hot start: less than 100ms |
| Network Node      | More than 50 nodes                            |

Portable MESH communication **BF-MR916** 









MESH Broadband Communication Product

### **Applications**