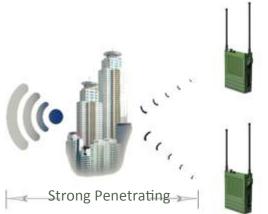

### Advantage of BelFone MESH Ad Hoc Communication Products

- Long communication range
  Wide Coverage
- Strong Anti-inference

Easy to Install

- High Stability
  Good Diffraction