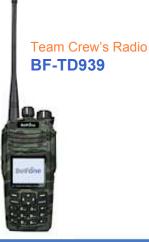

#### BF-TD939 Team Crew's Radio

The 5W handheld radio BF-TD939 is a professional radio design of DMR Tier 2. The IP54 protection makes it tough and robust, suitable for using in a variety of situations for team crews' communications.

#### Features:

- 5W Output
- IP55Dust&Water Proof
- 2200mAh Li-poly Battery

- One-touch Call
- Scan & Monitor

Emergency Alarm

- Late Entry
- Optional USB Battery
- GPS Position