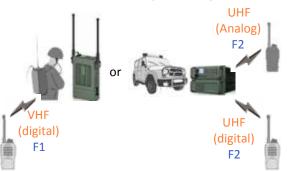

### **DMR Mission Critical Communication Product**

3. Direct wireless link Networking

2.Cross Band Repeater Networking **Mode (Mix Analog and Digital)** 

4. Bridge wireless link Networking