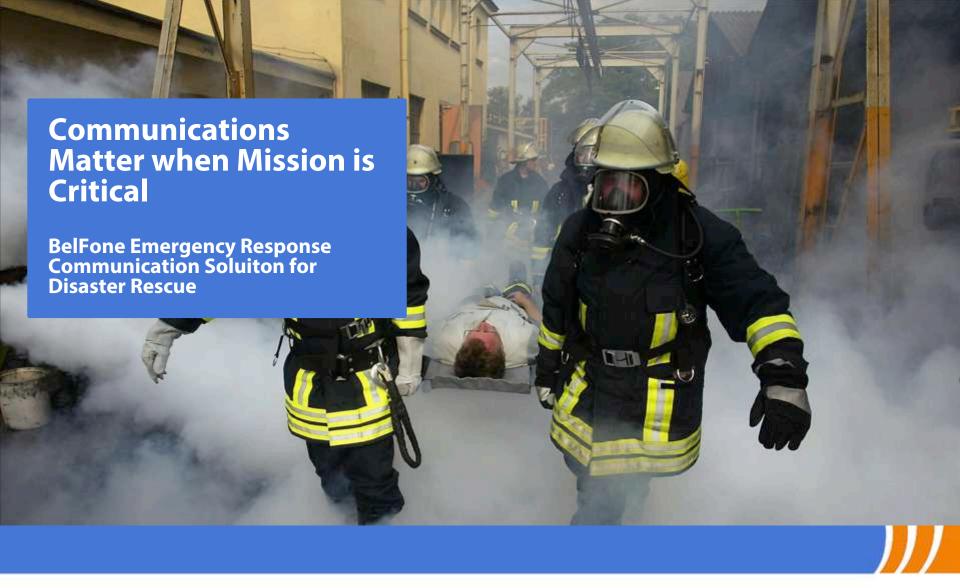

#### Missions is ensured when communication is critical

When disasters strike, a quick, informed, and decisive response will save the day. Fast deployment, efficient dispatching, network stability, voice and video communications, and coordination between different groups are of great importance when mission is critical. BelFone BMC Emergency Response solutions give you everything you need to connect and respond. This is the best choice for mission critical users.

Flexible and functional, BelFone BMC emergency response solutions are ideal for the mission critical organizations.