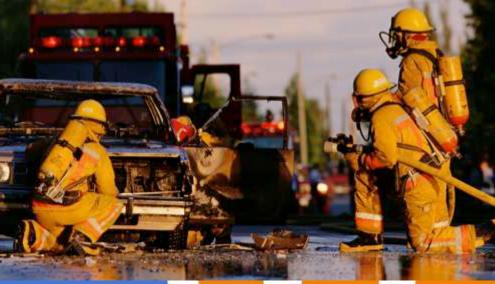

#### Missions is ensured when communication is critical

When disasters strike, a quick, informed, and decisive response will save the day. Fast deployment, efficient dispatching, network stability, voice and video communications, and coordination between different groups are of great importance when mission is critical. BelFone BMC Emergency Response solutions give you everything you need to connect and respond. This is the best choice for mission critical users.