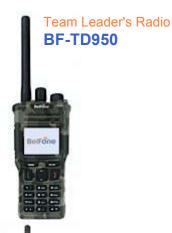

#### BF-TD950 Commander's Radio

The 5W handheld radio BF-TD950 is a professional radio of DMR Tier 2&3. It offers a whole set of cutting-edge digital features such as transmit interrupt, user priority setting, encryption, authentication, full duplex, call to PSTN and PABX etc., make it ideal for a commander's use

#### Features:

- 5W Output Power
- IP67 Dust&Water Proof
- 3300mAh Battery

- Transmit Interrupt
- Customized Encryption
- Full Duplexer

- Remote Monitor
- Kill/Revive
- Call to PSTN GPS Position