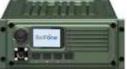

#### Backpack Dual Bands Repeater

BelFone IP 67 DMR backpack repeater is a 15W dual-bands-single-frequency repeater designed that meets MIL STD810G standards. It is uncommonly tough and robust to brave all kinds of harsh environments. It provides an opportunity to build a fast and flexible network for mission critical communication groups. The paired 40 AH battery pack ensures a long-lasting connection for critical communications. It is a dual modes device that supports both repeater working mode and base radio mode, which greatly facilitates fast deployments and instant response.

Portable Dual Band Repeater & Radio

**BF-TR911** 

**40 AH battery** (Can customized to 60 AH)