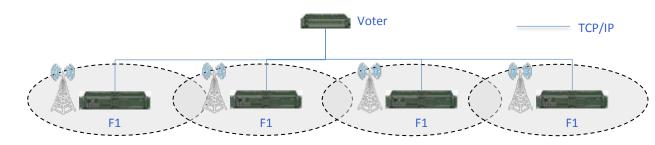

#### **Simulcast Networking**

1.Simulcast Network over IP LAN/WAN

2.Simulcast Network over wireless link