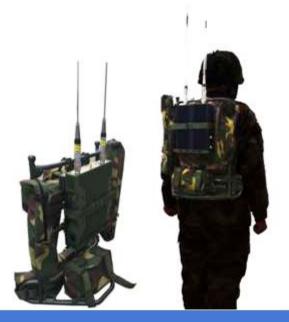

#### Backpack Dual Bands Repeater

BelFone IP 67 DMR backpack repeater is a 15W dual-bands-single-frequency repeater designed that meets MIL STD810G standards. It is uncommonly tough and robust to brave all kinds of harsh environments. It provides an opportunity to build a fast and flexible network for mission critical communication groups. The paired 40 AH battery pack ensures a long-lasting connection for critical communications. It is a dual modes device that supports both repeater working mode and base radio mode, which greatly facilitates fast deployments and instant response.

Portable Dual Band Repeater & Radio

**BF-TR911** 

**40 AH battery** (Can customized to 60 AH)

Backpack Dual Band Repeater

Mobile Radio