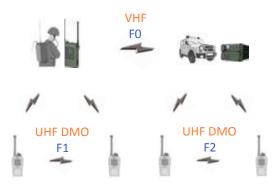

#### **Simulcast Networking**

1.Simulcast Network over IP LAN/WAN

2.Simulcast Network over wireless link

### **DMR Mission Critical Communication Product**

3. Direct wireless link Networking

2.Cross Band Repeater Networking **Mode (Mix Analog and Digital)** 

4. Bridge wireless link Networking

### DMR Emergency Response Communication System Networking Topology