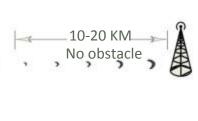

#### Main Features

• Frequency Band: 545-617 (support to customize within 350MHz-1.2G)

Maximum Data Rate: 96Mbps

Ideal maximum rage: 10-20 KM

• Ad Hoc Networking: more than 50 nodes, more than 10 jumps