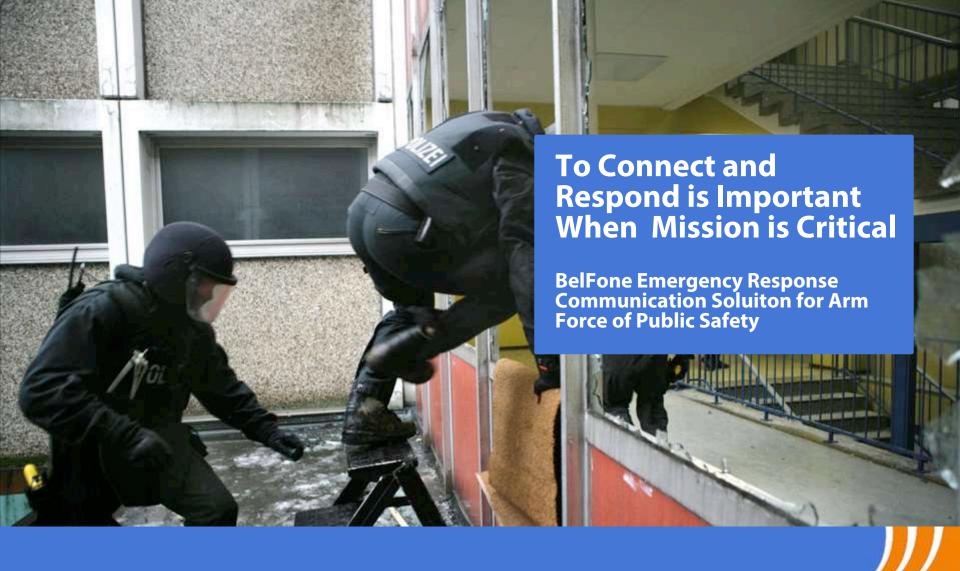

#### Missions is ensured when communication is critical

When disasters strike, a quick, informed, and decisive response will save the day. Fast deployment, efficient dispatching, network stability, voice and video communications, and coordination between different groups are of great importance when mission is critical. BelFone BMC Emergency Response solutions give you everything you need to connect and respond. This is the best choice for mission critical users.

Flexible and functional, BelFone BMC emergency response solutions are ideal for the mission critical organizations.