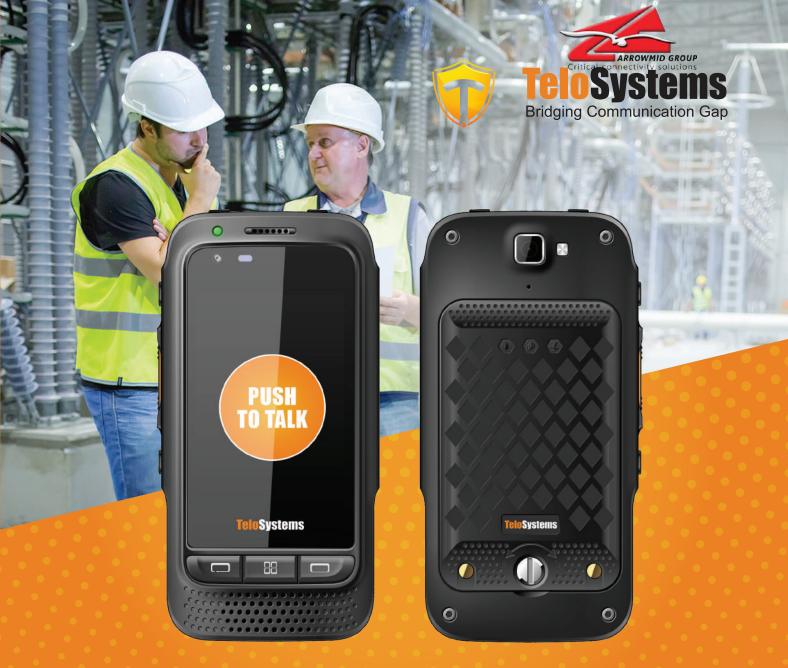

## Small Size, Big Capacity

3G/4G

IP67 &1.5m **Drop Test** 

**Crystal Clear Audio**  3600mAh **Battery** 

3.1 Touch Screen

## Teloptt TE580PLUS

## Smart LTE Handheld

Delivers an exceptional combination of rugged hardware, powerful software and broadband connectivity.

WWW.ARROWMID.COM