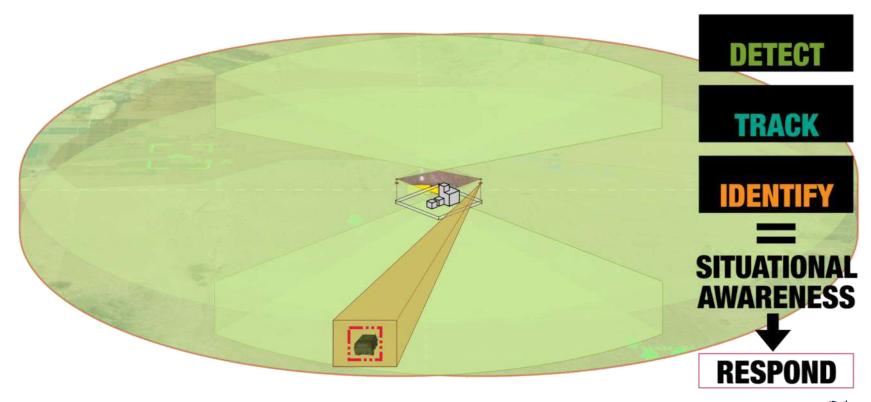

### **SECURITY**MOBILE SITUATIONAL AWARENESS

- LIGHTWEIGHT 20kg
- 360° CONSTANT LONG AND SHORT RANGE DETECTION
- AUTOMATIC SURFACE AND AIR TARGET ACQUISITION

- MOVING TARGET DETECTION
- DETECTION RANGE: MED VEHICLE 15km, PAX 5km

- DAY / NIGHT / ALL WEATHERS
- VERSATILE MOUNTING OPTIONS MASTS, VEHICLES, BUILDINGS

### **SECURITY** VERSATILE AND SEAMLESS SOFTWARE INTEGRATION

DRAW ALARM AREAS DIRECTLY ONTO MAP DISPLAY

CAMERA LOCATIONS SELECTABLE ON MAP DISPLAY

PICTURE-IN-PICTURE FROM DUAL-HEAD CAMERAS

SLEW-TO-CUE CAMERAS ONTO RADAR TRACK TARGET

 HIGH VALUE TARGETS PRIORITISED BY USER-DEFINED **THREATS** 