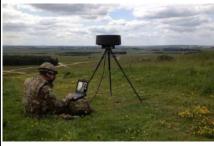

#### **INTO ACTION:**

- Soldier loads :
  - Radar 20 kg
  - Tripod 5 kg
  - Cables/power 4 kg
  - Rugged PC 6 kg
- Into Action time less than
   15 minutes
- Software startup 30 secs
- Radar will operate from under camouflage netting
- Operator / FOO Party can be remoted from Radar by up to 100m

#### IN ACTION:

- Lightweight X-band Radar
- Unaffected by bad climatic conditions such as heavy rain or sand/duststorms
- Reliability: MTBF > 50,000 hrs (5.8 years)
- 360° coverage with sector blanking capability, to concentrate force outwards
- Doppler processing gives outstanding small target detection in heavy clutter