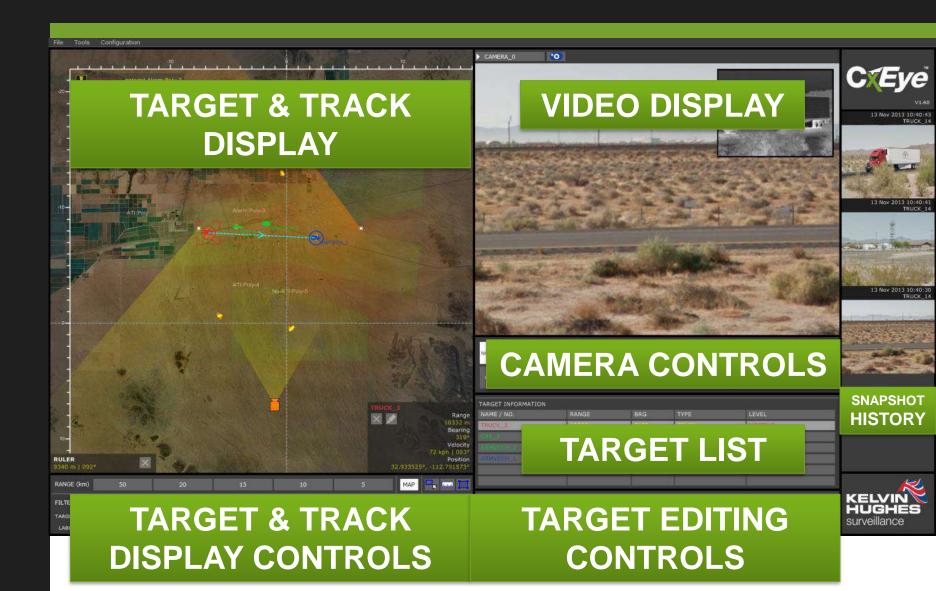

### **SECURITY**COMPLETE CONTROL AND DISPLAY SOLUTION

### **SECURITY** | RADAR BASED SOLUTIONS BUILDING THE SURVEILLANCE PICTURE

### **SECURITY** | RADAR BASED SOLUTIONS TYPICAL SYSTEM ARCHITECTURE