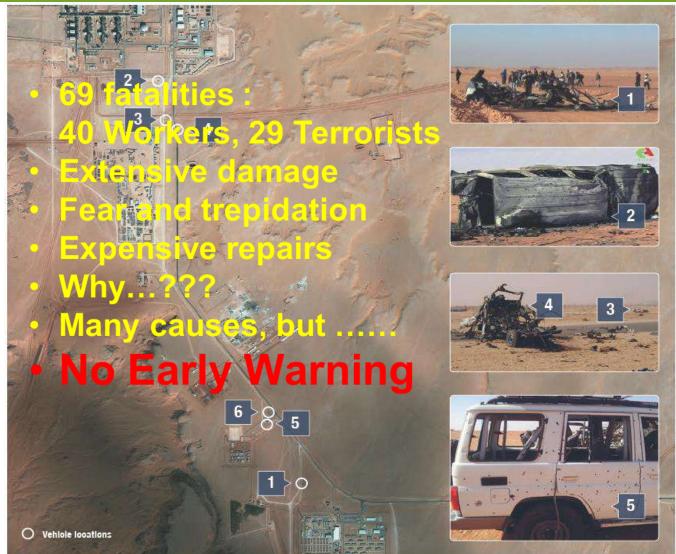

### **EARLY WARNING** – WHAT CAN HAPPEN IF THERE IS NONE .....

### EARLY WARNING - WHAT CAN HAPPEN IF THERE IS NONE .....