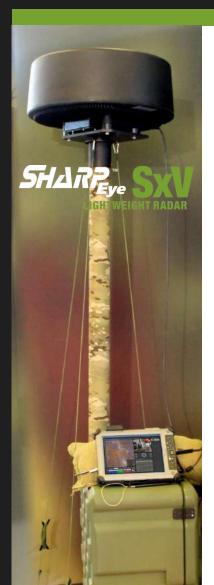

## **SECURITY** | RADAR BASED SOLUTIONS SharpEye™ SxV

### SXV OFFERS SIGNIFICANT PERFORMANCE ADVANTAGES OVER ALTERNATIVE RADAR SYSTEMS:

- Solid state lightweight radar system operating in X-band
- Unaffected by bad climatic conditions such as heavy precipitation or sandstorms
- Solid state reliability: MTBF > 50,000 hrs
- Pulsed transmissions & Doppler processing for unrivalled small target detection in heavy clutter
- 360° coverage with sector screen and sector acquisition