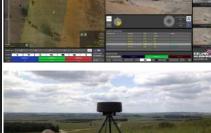

### **SECURITY**MOBILE SITUATIONAL AWARENESS

- LIGHTWEIGHT 20kg
- 360° CONSTANT LONG AND SHORT RANGE DETECTION
- AUTOMATIC SURFACE AND AIR TARGET ACQUISITION

- MOVING TARGET DETECTION
- DETECTION RANGE: MED VEHICLE 15km, PAX 5km

- DAY / NIGHT / ALL WEATHERS
- VERSATILE MOUNTING OPTIONS MASTS, VEHICLES, BUILDINGS