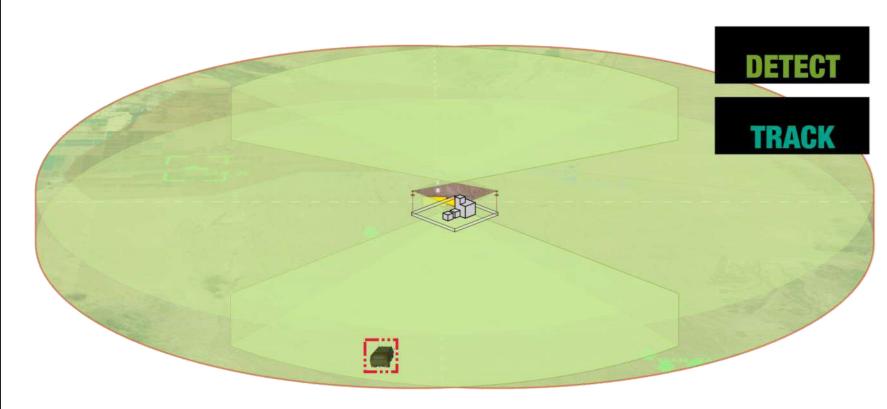

### **SECURITY**MOBILE SITUATIONAL AWARENESS

- LIGHTWEIGHT 20kg
- 360° CONSTANT LONG AND SHORT RANGE DETECTION
- AUTOMATIC SURFACE AND AIR TARGET ACQUISITION

- MOVING TARGET DETECTION
- DETECTION RANGE: MED VEHICLE 15km, PAX 5km

- DAY / NIGHT / ALL WEATHERS
- VERSATILE MOUNTING OPTIONS MASTS, VEHICLES, BUILDINGS

### **SECURITY** VERSATILE AND SEAMLESS SOFTWARE INTEGRATION

DRAW ALARM AREAS DIRECTLY ONTO MAP DISPLAY

CAMERA LOCATIONS SELECTABLE ON MAP DISPLAY

PICTURE-IN-PICTURE FROM DUAL-HEAD CAMERAS

SLEW-TO-CUE CAMERAS ONTO RADAR TRACK TARGET