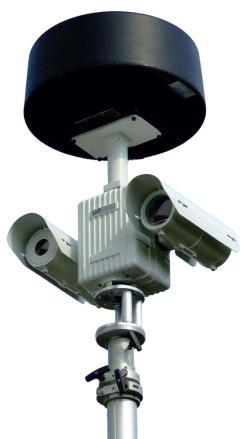

### **SECURITY**MOBILE SITUATIONAL AWARENESS

- LIGHTWEIGHT 20kg
- 360° CONSTANT LONG AND SHORT RANGE DETECTION
- AUTOMATIC SURFACE AND AIR TARGET ACQUISITION

- MOVING TARGET DETECTION
- DETECTION RANGE: MED VEHICLE 15km, PAX 5km

- DAY / NIGHT / ALL WEATHERS
- VERSATILE MOUNTING OPTIONS MASTS, VEHICLES, BUILDINGS