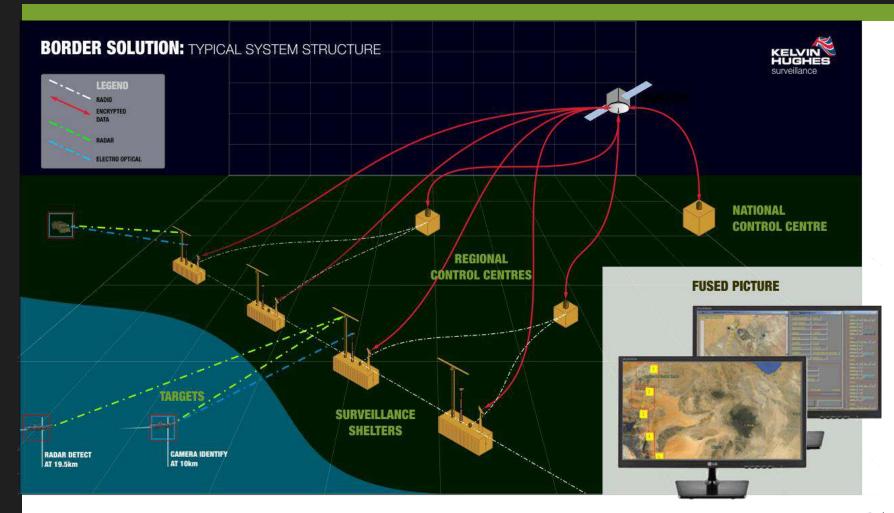

E: MED VEHICLE 15km, PAX 5km



- DAY / NIGHT / ALL WEATHERS
- VERSATILE MOUNTING OPTIONS MASTS, VEHICLES, BUILDINGS

### **SECURITY** VERSATILE AND SEAMLESS SOFTWARE INTEGRATION







DRAW ALARM AREAS DIRECTLY ONTO MAP DISPLAY



CAMERA LOCATIONS SELECTABLE ON MAP DISPLAY

PICTURE-IN-PICTURE FROM DUAL-HEAD CAMERAS





SLEW-TO-CUE CAMERAS ONTO RADAR TRACK TARGET



 HIGH VALUE TARGETS PRIORITISED BY USER-DEFINED **THREATS** 

### **SECURITY**COMPLETE CONTROL AND DISPLAY SOLUTION



























### **PROTECT THE BORDER**



## **SECURITY** | RADAR BASED SOLUTIONS OPERATIONAL REQUIREMENTS – LONG RANGE

### **PROTECT THE BORDER**



### **SECURITY** | RADAR BASED SOLUTIONS BUILDING THE SURVEILLANCE PICTURE



### **SECURITY** | RADAR BASED SOLUTIONS TYPICAL SYSTEM ARCHITECTURE



## **SECURITY** | RADAR BASED SOLUTIONS SharpEye™ SxV



### SXV OFFERS SIGNIFICANT PERFORMANCE ADVANTAGES OVER ALTERNATIVE RADAR SYSTEMS:

- Solid state lightweight radar system operating in X-band
- Unaffected by bad climatic conditions such as heavy precipitation or sandstorms
- Solid state reliability: MTBF > 50,000 hrs
- Pulsed transmissions & Doppler processing for unrivalled small target detection in heavy clutter
- 360° coverage with sector screen and sector acquisition

SxV is not only the best-performing sensor for wide area surveillance;

it is also most cost-effective sensor available for short to medium range detection.



### **SECURITY** | RADAR BASED SOLUTIONS SharpEye™ SxV – BATTLEFIELD SURVEILLANCE (BSR)



#### **INTO ACTION:**

- Soldier loads :
  - Radar 20 kg
  - Tr