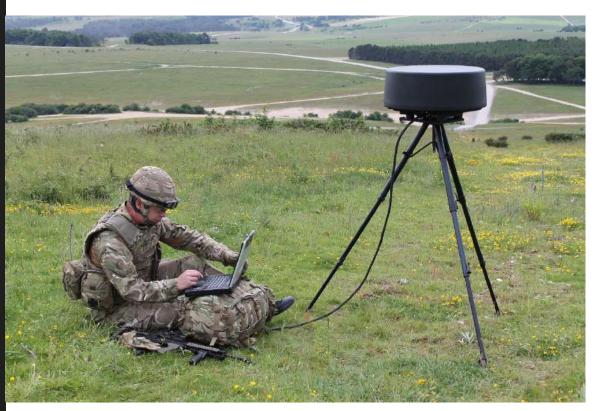

### SECURITY | RADAR BASED SOLUTIONS SharpEye™ SxV – BATTLEFIELD SURVEILLANCE (BSR)

#### PERSISTENT / LONG TERM OPERATIONS :

- Soldier Training Courses :
  - Radar Set-Up and Operation – 3 days
  - Maintenance 1 or 2 days
  - Software Admin and Management – 2 days
- Simple touch-screen software designed for the iPad generation
- Simple to use and retain –
   No skill fade
- Interface to Fire Control System