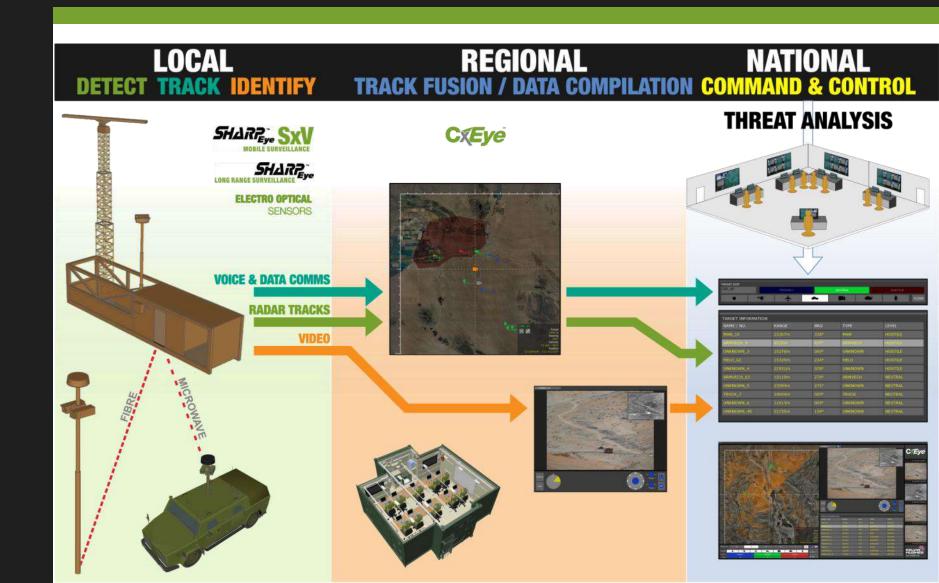

### **SECURITY** | RADAR BASED SOLUTIONS BUILDING THE SURVEILLANCE PICTURE

### **SECURITY** | RADAR BASED SOLUTIONS TYPICAL SYSTEM ARCHITECTURE