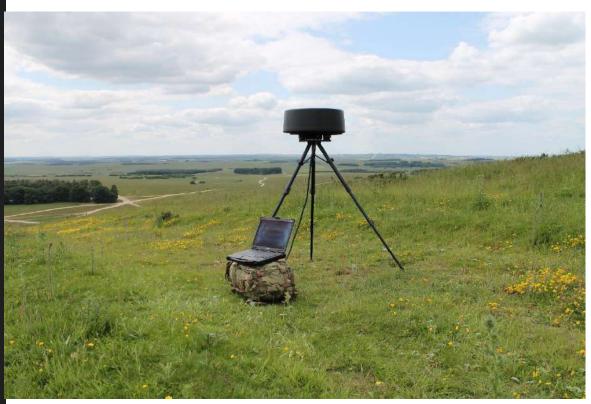

# SECURITY | RADAR BASED SOLUTIONS SharpEye™ SxV – BATTLEFIELD SURVEILLANCE (BSR)

#### IN ACTION:

- Lightweight X-band Radar
- Unaffected by bad climatic conditions such as heavy rain or sand/duststorms
- Reliability: MTBF > 50,000 hrs (5.8 years)
- 360° coverage with sector blanking capability, to concentrate force outwards
- Doppler processing gives outstanding small target detection in heavy clutter