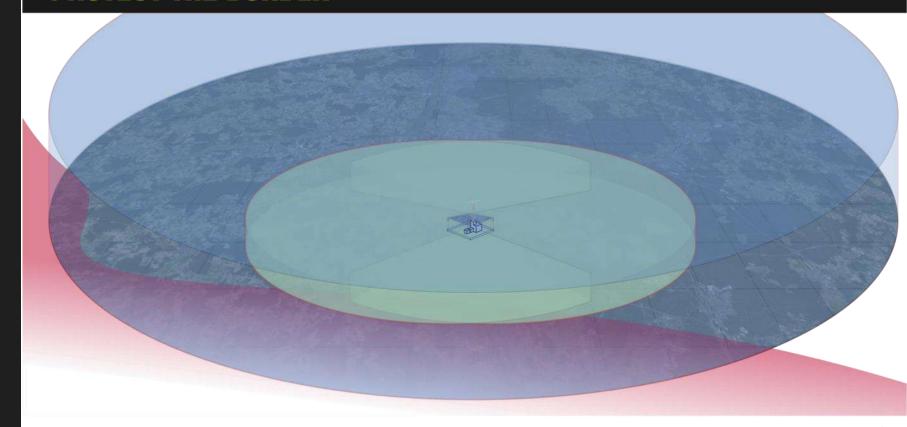

### **SECURITY**MOBILE SITUATIONAL AWARENESS

- LIGHTWEIGHT 20kg
- 360° CONSTANT LONG AND SHORT RANGE DETECTION
- AUTOMATIC SURFACE AND AIR TARGET ACQUISITION

- MOVING TARGET DETECTION
- DETECTION RANGE: MED VEHICLE 15km, PAX 5km

- DAY / NIGHT / ALL WEATHERS
- VERSATILE MOUNTING OPTIONS MASTS, VEHICLES, BUILDINGS