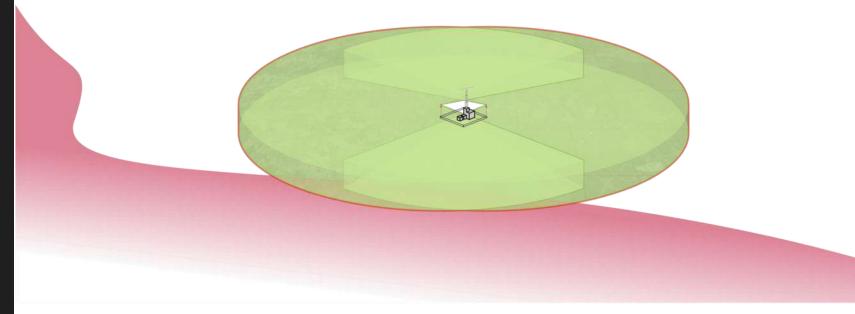

### **SECURITY**MOBILE SITUATIONAL AWARENESS

- LIGHTWEIGHT 20kg
- 360° CONSTANT LONG AND SHORT RANGE DETECTION
- AUTOMATIC SURFACE AND AIR TARGET ACQUISITION

- MOVING TARGET DETECTION
- DETECTION RANGE: MED VEHICLE 15km, PAX 5km

- DAY / NIGHT / ALL WEATHERS
- VERSATILE MOUNTING OPTIONS MASTS, VEHICLES, BUILDINGS