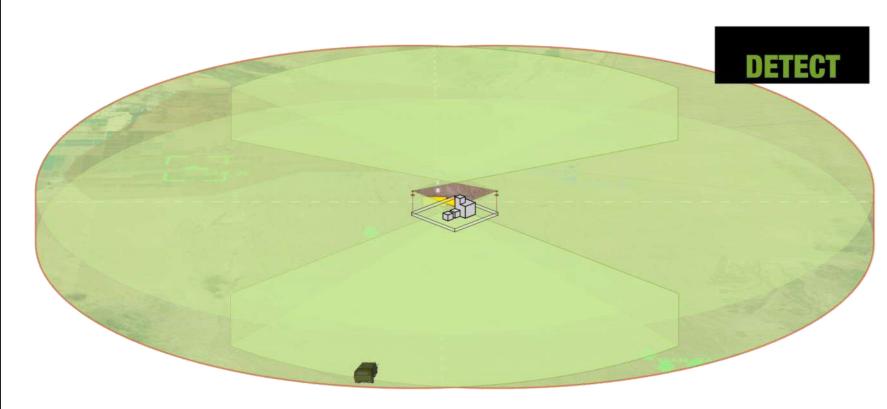

### **SECURITY**MOBILE SITUATIONAL AWARENESS

- LIGHTWEIGHT 20kg
- 360° CONSTANT LONG AND SHORT RANGE DETECTION
- AUTOMATIC SURFACE AND AIR TARGET ACQUISITION

- MOVING TARGET DETECTION
- DETECTION RANGE: MED VEHICLE 15km, PAX 5km

- DAY / NIGHT / ALL WEATHERS
- VERSATILE MOUNTING OPTIONS MASTS, VEHICLES, BUILDINGS