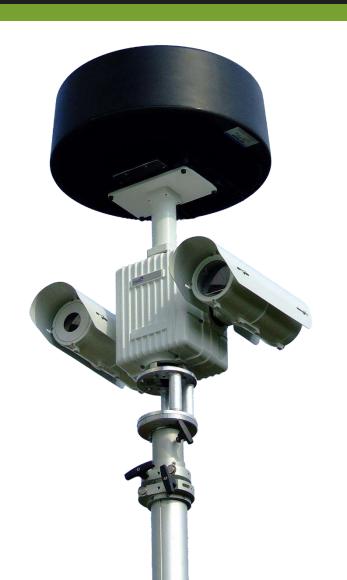

### **SECURITY**MOBILE SITUATIONAL AWARENESS

- LIGHTWEIGHT 20kg
- 360° CONSTANT LONG AND SHORT RANGE DETECTION
- AUTOMATIC SURFACE AND AIR TARGET ACQUISITION

- MOVING TARGET DETECTION
- DETECTION RANGE: MED VEHICLE 15km, PAX 5km

- DAY / NIGHT / ALL WEATHERS
- VERSATILE MOUNTING OPTIONS MASTS, VEHICLES, BUILDINGS

### **SECURITY** VERSATILE AND SEAMLESS SOFTWARE INTEGRATION

DRAW ALARM AREAS DIRECTLY ONTO MAP DISPLAY

CAMERA LOCATIONS SELECTABLE ON MAP DISPLAY

PICTURE-IN-PICTURE FROM DUAL-HEAD CAMERAS

SLEW-TO-CUE CAMERAS ONTO RADAR TRACK TARGET