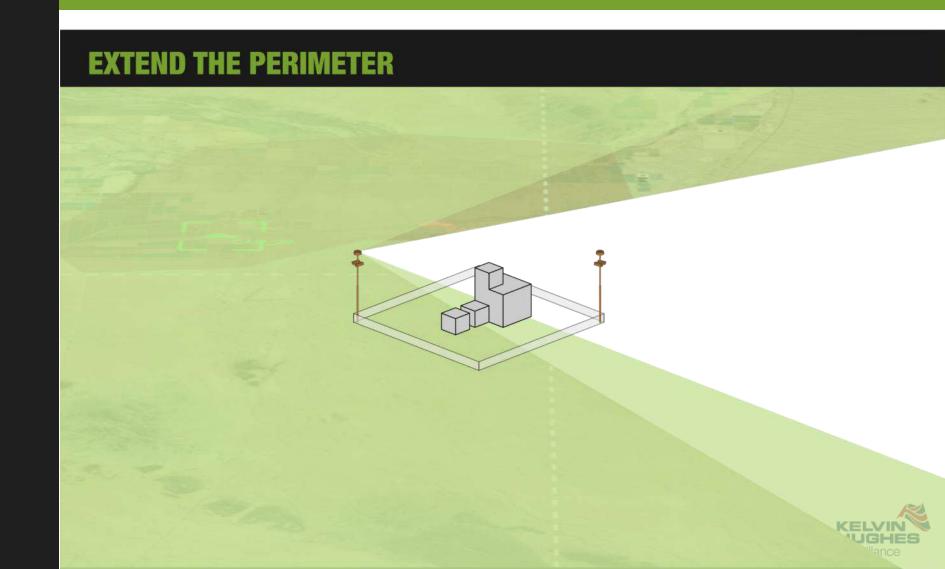

E .....



### **SECURITY**

### EARLY WARNING - WHAT CAN HAPPEN IF THERE IS NONE .....





### **SECURITY**MOBILE SITUATIONAL AWARENESS







- LIGHTWEIGHT 20kg
- 360° CONSTANT LONG AND SHORT RANGE DETECTION
- AUTOMATIC SURFACE AND AIR TARGET ACQUISITION



- MOVING TARGET DETECTION
- DETECTION RANGE: MED VEHICLE 15km, PAX 5km



- DAY / NIGHT / ALL WEATHERS
- VERSATILE MOUNTING OPTIONS MASTS, VEHICLES, BUILDINGS

### **SECURITY** VERSATILE AND SEAMLESS SOFTWARE INTEGRATION







DRAW ALARM AREAS DIRECTLY ONTO MAP DISPLAY



CAMERA LOCATIONS SELECTABLE ON MAP DISPLAY

PICTURE-IN-PICTURE FROM DUAL-HEAD CAMERAS





SLEW-TO-CUE CAMERAS ONTO RADAR TRACK TARGET



 HIGH VALUE TARGETS PRIORITISED BY USER-DEFINED **THREATS** 

### **SECURITY**COMPLETE CONTROL AND DISPLAY SOLUTION



























### **PROTECT THE BORDER**



## **SECURITY** | RADAR BASED SOLUTIONS OPERATIONAL REQUIREMENTS – LONG RANGE

### **PROTECT THE BORDER**



### **SECURITY** | RADAR BASED SOLUTIONS BUILDING THE SURVEILLANCE PICTURE



### **SECURITY** | RADAR BASED SOLUTIONS TYPICAL SYSTEM ARCHITECTURE



## **SECURITY** | RADAR BASED SOLUTIONS SharpEye™ SxV



### SXV OFFERS SIGNIFICANT PERFORMANCE ADVANTAGES OVER ALTERNATIVE RADAR SYSTEMS:

- Solid state lightweight radar system operating in X-band
- Unaffected by bad climatic conditions such as heavy precipitation or sandstorms
- Solid state reliability: MTBF > 50,000 hrs
- Pulsed transmissions & Doppler processing for unrivalled small target detection in heavy clutter
- 360° coverage with sector screen and sector acquisition

SxV is not