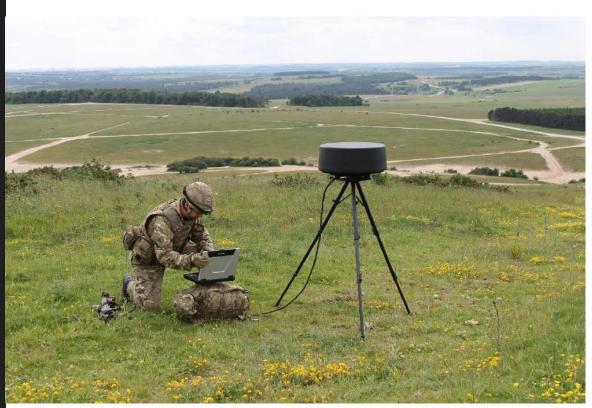

### **SECURITY** | RADAR BASED SOLUTIONS SharpEye™ SxV – BATTLEFIELD SURVEILLANCE (BSR)

#### **INTO ACTION:**

- Soldier loads :
  - Radar 20 kg
  - Tripod 5 kg
  - Cables/power 4 kg
  - Rugged PC 6 kg
- Into Action time less than
   15 minutes
- Software startup 30 secs
- Radar will operate from under camouflage netting
- Operator / FOO Party can be remoted from Radar by up to 100m