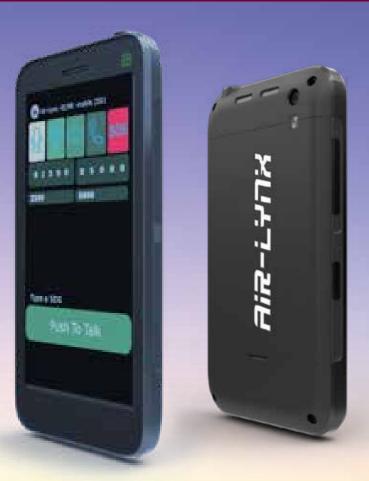

## RUGGEDIZED ENCRYPTED LTE SMARTPHONE

Made for critical missions, this smartphone built in Europe, is of high quality, very resistant and benefits from a reinforced security.

#### EXTREME DURABILITY

Water and Dust Resistance Headsets and USB Connectors protected with covers Rigid Magnesium Frame Structure Gorilla front display glass

#### SPECS

Size : 141 mmx 75,5 mm x 13,5mm Weight 180 g Operating Range -10°C +55° C Dedicated PTT Button USB 3.0 Dual-SIM 100dB SPL sound pressure

#### EMBEDDED MISSION-CRITICAL FEATURES

Push-to-Talk Dynamic Group Calls Group Assignment Emergency Calls SMS or MMS

in the

est To Tak

1 avenue de l'Atlantique 91940 LES ULIS FRANCE +33 9 81 43 46 46

www.air-lynx.com